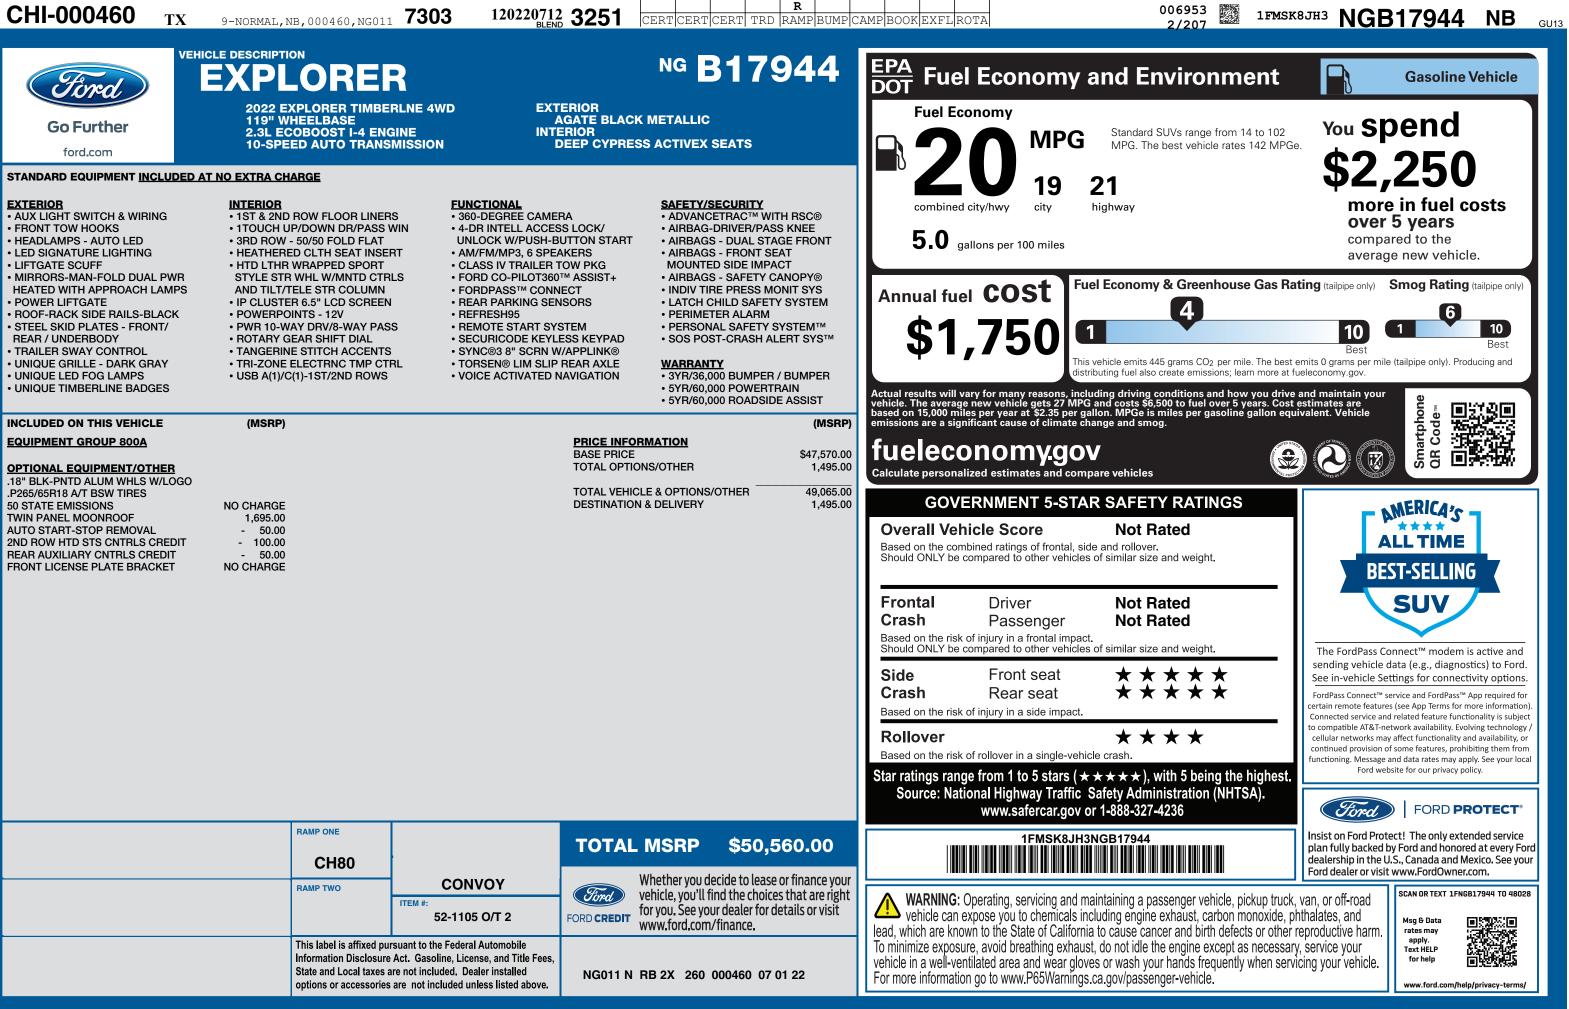

|           |                                                  |                                                                                                                                                          |                                   |                    |                                                                                                             | www.safercar.gov or 1-88                                                                                                                                             |
|-----------|--------------------------------------------------|----------------------------------------------------------------------------------------------------------------------------------------------------------|-----------------------------------|--------------------|-------------------------------------------------------------------------------------------------------------|----------------------------------------------------------------------------------------------------------------------------------------------------------------------|
| R/        | CH80                                             |                                                                                                                                                          | TOTAL                             | . MSRP             | \$50,560.00                                                                                                 | 1FMSK8JH3NGB1                                                                                                                                                        |
| R/        | RAMP TWO                                         | CONVOY<br>ITEM #:<br>52-1105 O/T 2                                                                                                                       | FORD CREDIT                       | vehicle, you'll fi | cide to lease or finance your<br>nd the choices that are right<br>r dealer for details or visit<br>finance. | WARNING: Operating, servicing and maintaini vehicle can expose you to chemicals including lead, which are known to the State of California to cau                    |
| lni<br>St | nformation Disclosure<br>State and Local taxes a | suant to the Federal Automobile<br>Act. Gasoline, License, and Title Fees,<br>re not included. Dealer installed<br>are not included unless listed above. | NG011 N RB 2X 260 000460 07 01 22 |                    | 000460 07 01 22                                                                                             | To minimize exposure, avoid breathing exhaust, do no<br>vehicle in a well-ventilated area and wear gloves or we<br>For more information go to www.P65Warnings.ca.gov |